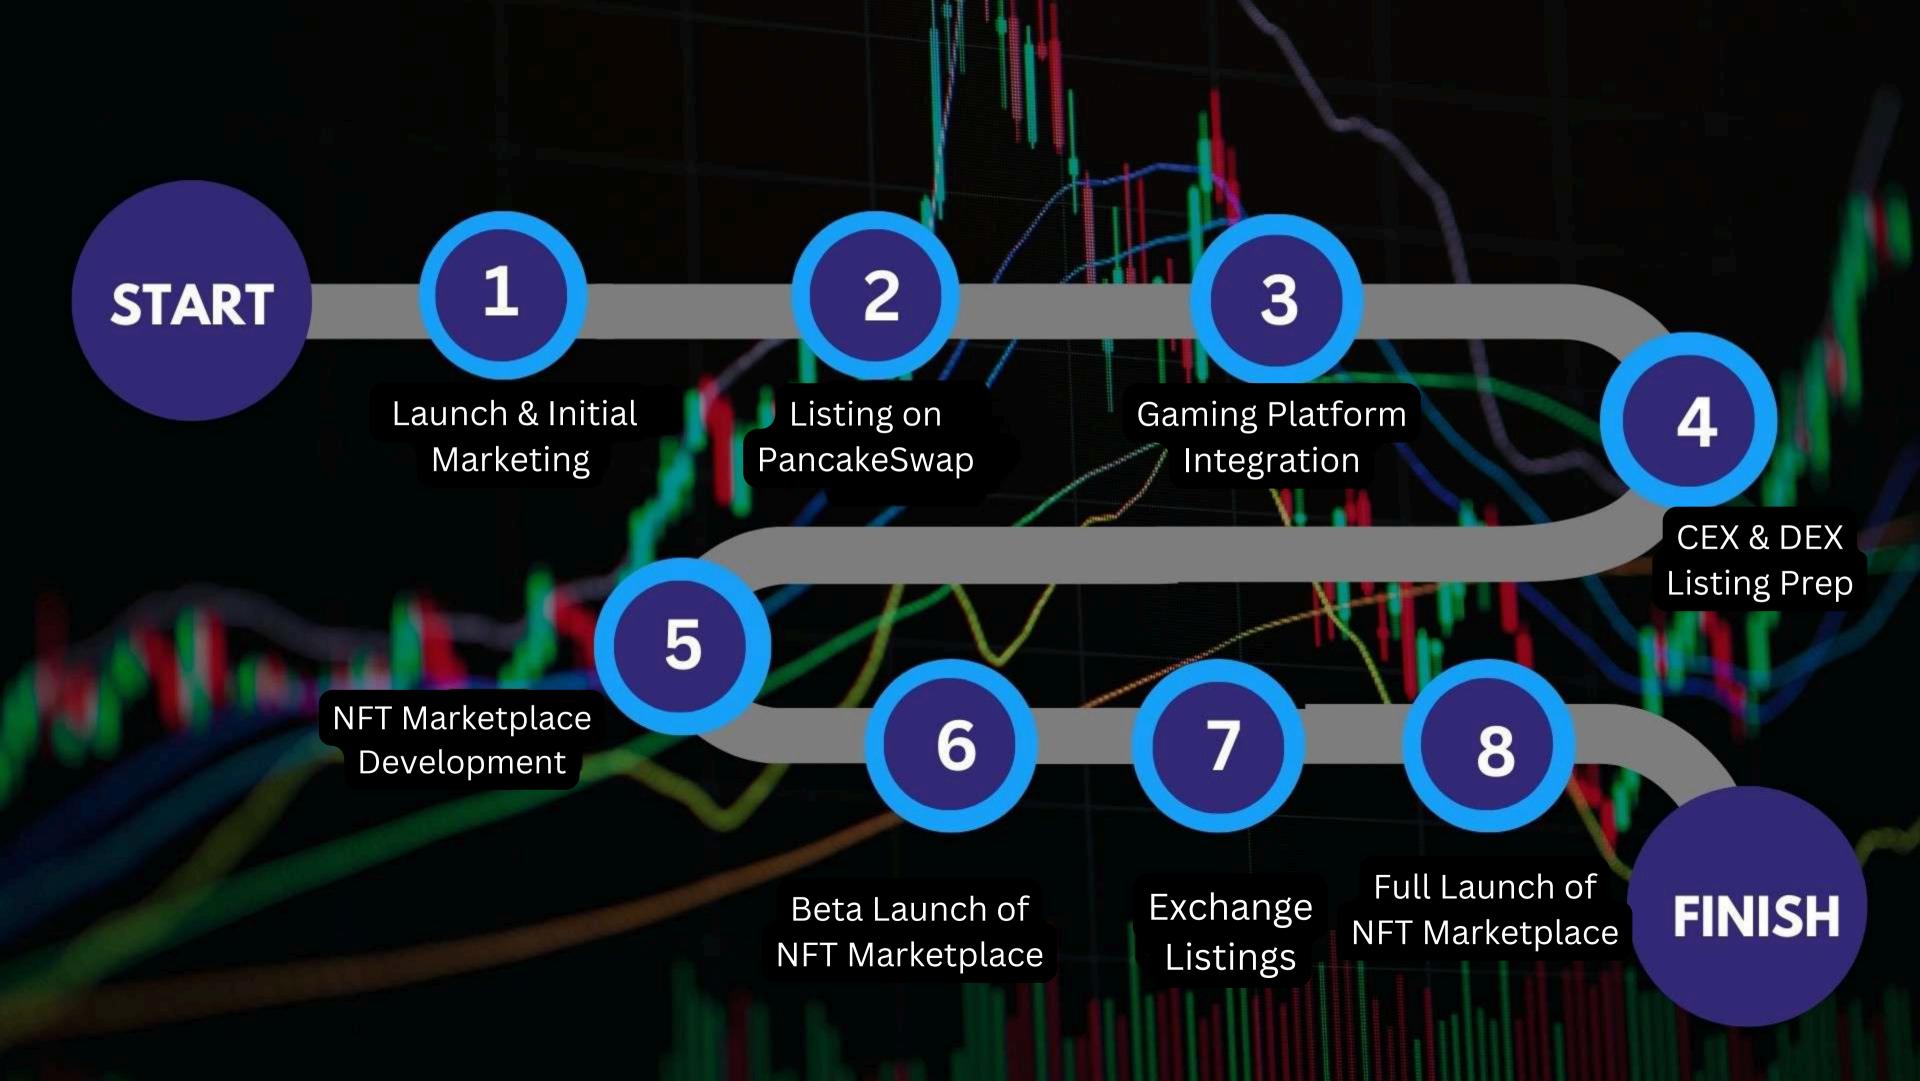

### WEALTHYFI COIN PROFILE

| Token Name               | Wealthyfi Coin               |
|--------------------------|------------------------------|
| Token Symbol             | WFC                          |
| Token Supply             | 20 Million                   |
| Blockchain<br>Technology | Binance Smart Chain (BEP-20) |